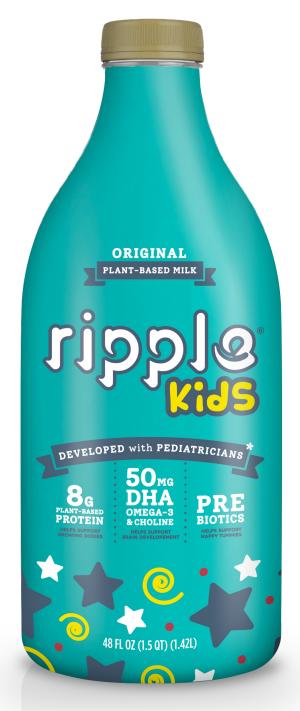

## Plant-Based 4802 KIDS MILK

Ripple® Kids has been developed with Pediatricians to deliver key nutrients for growing bodies and minds with the creamy and delicious taste that kids love!

- Delivers 8g of Plant-Based Protein for Growing Bodies
- Healthy DHA Omega-3's for Brain Building Nutrition
- Prebiotic Fiber to Support Essential Digestion
- Optimal Nourishment for a Growing Family
- Lower Sugar than Dairy Milk
- Higher Calcium than Dairy Milk