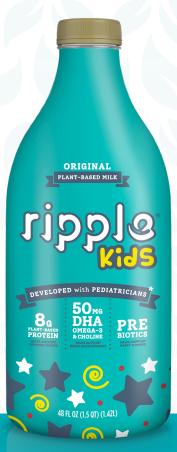

## Plant-Based 4802 KIDS MILK

Ripple® Kids has been developed with Pediatricians to deliver key nutrients for growing bodies and minds with the creamy and delicious taste that kids love!

- Delivers 8g of Plant-Based Protein for Growing Bodies
- Healthy DHA Omega-3's for Brain Building Nutrition
- Prebiotic Fiber to Support Essential Digestion
- Optimal Nourishment for a Growing Family
- Lower Sugar than Dairy Milk
- Higher Calcium than Dairy Milk